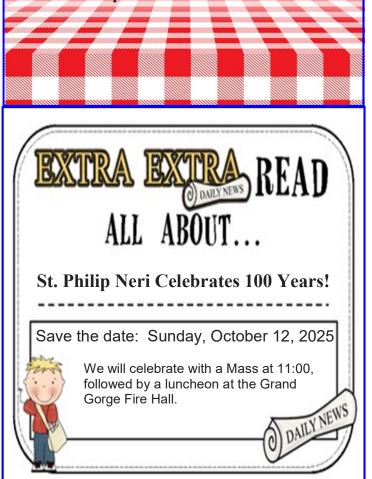

# We need your help!

Please bring pictures, past and present, of your special celebration at St Philip Neri, i.e., First Communion, C o n f i r m a t i o n , W e d d i n g s , e t c . Give your memorabilia to Theresa Gier or an usher, by September 21, 2025.

Be sure to put your address label on the back of your photos. Invite people you know from years past who would love this walk down memory lane and be sure to sign them up once the sign-up sheet is posted.