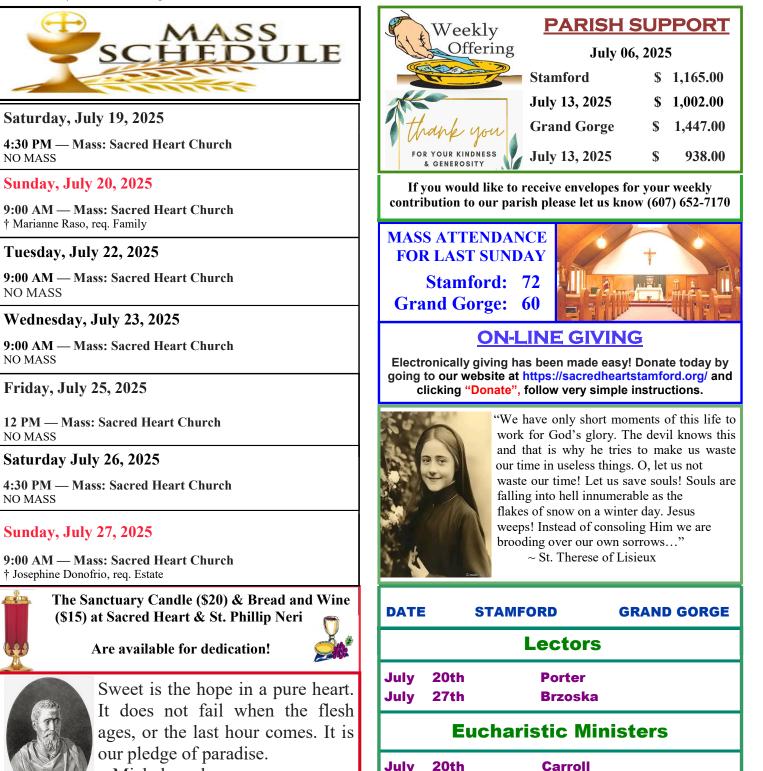

#### MASS SCHEDULE

<u>Weekend Masses:</u> Saturday 4:30 pm – Sacred Heart Church Sunday 8:00 am – St. Philip Neri Mission Church

<u>Weekday Masses at Sacred Heart Church:</u> Tuesday & Wednesday at 9:00 am, Friday at 12:00 pm

~ Michelangelo

Readings for Next Sunday: Gn 18:20-32 | Ps 138:1-3, 6-8 | Col 2:12-14 | Lk 11:1-13

July

July

20th

Carroll

Rich